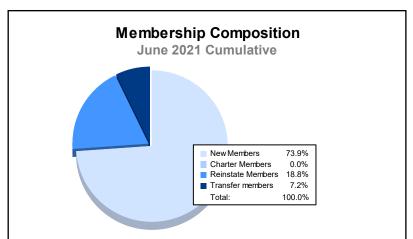

District 110CW As of June 2021 Cumulative

| Year      | New<br>Clubs | Dropped<br>Clubs | Gain/<br>Loss<br>Clubs | New<br>Members | Charter<br>Members | Reinstate<br>Members | Transfer<br>Members | Total<br>Member<br>Added | Total<br>Members<br>Dropped | Gain/<br>Loss<br>Members |
|-----------|--------------|------------------|------------------------|----------------|--------------------|----------------------|---------------------|--------------------------|-----------------------------|--------------------------|
| 2016-2017 | 0            | 0                | 0                      | 96             | 0                  | 6                    | 5                   | 107                      | 123                         | -16                      |
| 2017-2018 | 0            | 0                | 0                      | 110            | 0                  | 22                   | 12                  | 144                      | 153                         | -9                       |
| 2018-2019 | 1            | 0                | 1                      | 100            | 21                 | 8                    | 16                  | 145                      | 198                         | -53                      |
| 2019-2020 | 1            | 0                | 1                      | 138            | 23                 | 10                   | 13                  | 184                      | 155                         | 29                       |
| 2020-2021 | 0            | 1                | -1                     | 51             | 0                  | 13                   | 5                   | 69                       | 140                         | -71                      |
| Average   | 0            | 0                | 0                      | 99             | 9                  | 12                   | 10                  | 130                      | 154                         | -24                      |